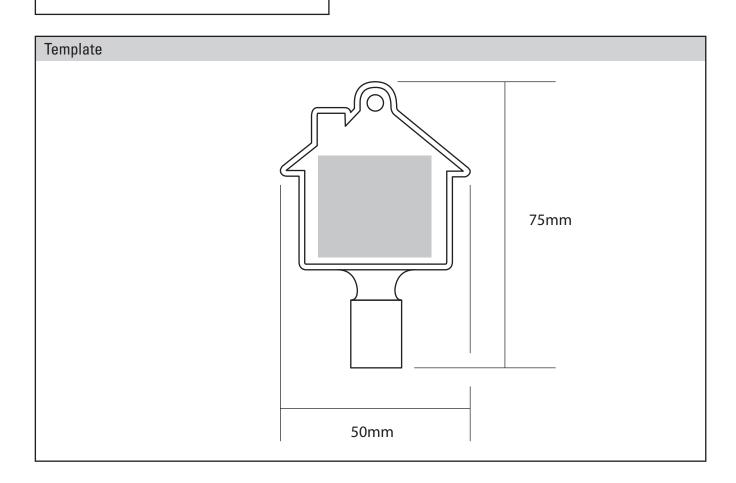

## Product Spec Sheet - 8776

Product Name: House - Meter Box Key

| Print Area   | 30x30mm   |
|--------------|-----------|
| Print Method | Pad Print |
| CMYK Label   | No        |