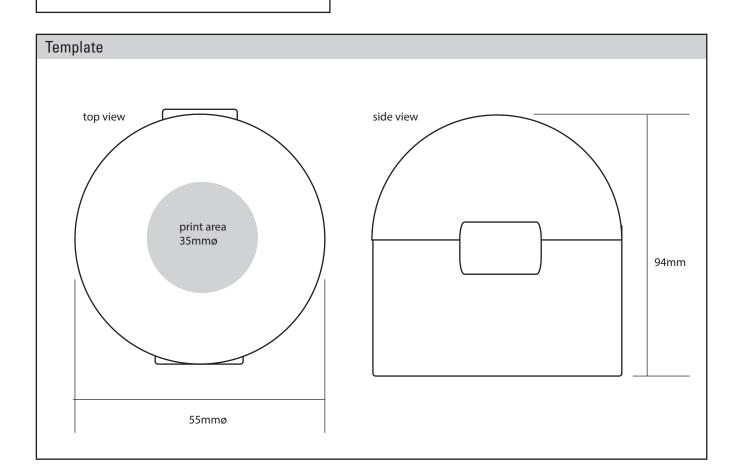

| Print Area   | 35mm      |
|--------------|-----------|
| Print Method | Pad Print |
| CMYK Label   | No        |