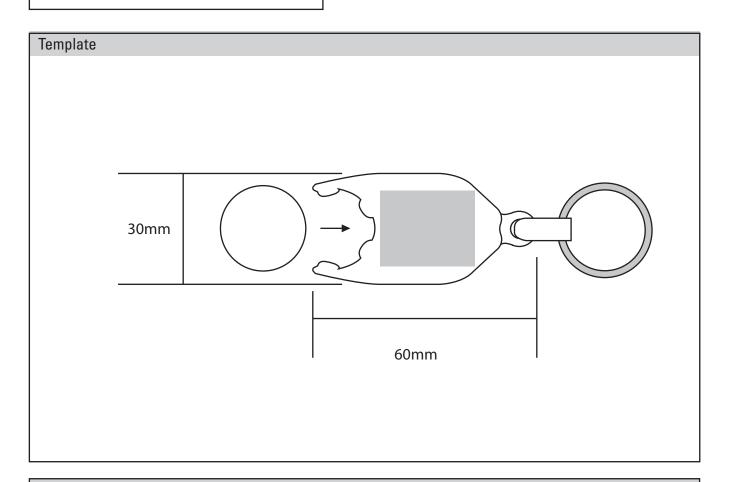

## Product Spec Sheet - 8761

Product Name: Duo Trolley Token

## **Product Description**

The Duo trolley token comes supplied with either a £ or € token. The keyring can be printed in up to 4 spot colours.

| Min Order Oty          | 100                               |
|------------------------|-----------------------------------|
| Manufactured           | UK                                |
| Production Time        | 3 Weeks                           |
| Material               | HIPS                              |
| Colours Available      | Available in all standard colours |
| Bio Material Available | No                                |

| Print Area   | Print area 25x20mm |
|--------------|--------------------|
| Print Method | Pad Print          |
| CMYK Label   | No                 |