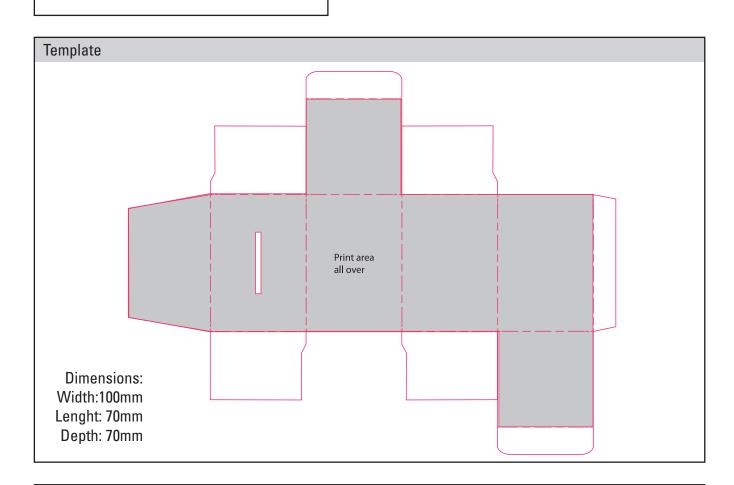

## Product Spec Sheet - 8740

Product Name: Collection Box - small

| Print Area   | all over |
|--------------|----------|
| Print Method | Litho    |
| CMYK Label   | No       |