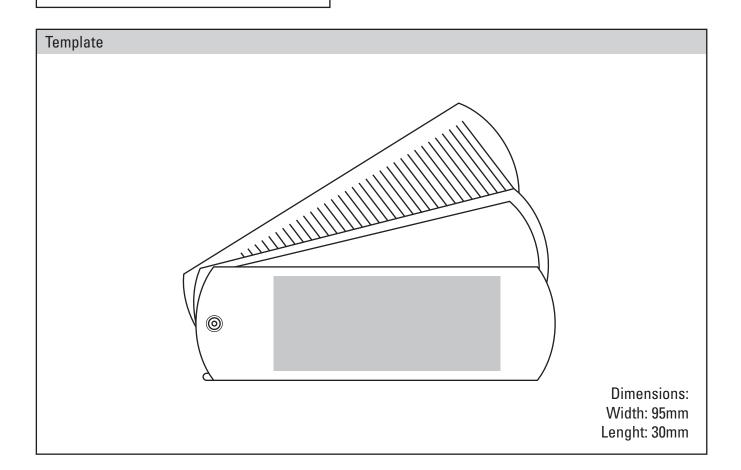

## Product Spec Sheet - 8727

Product Name : Comb and Mirror

## **Product Description**

The small foldaway comb and mirror fits perfectly into a handbag and ensures that you will be perfectly groomed on arrival. Available in White, Red and blue and can be printed in up to 4 spot colours on both sides

| Print Area   | 65x25mm   |
|--------------|-----------|
| Print Method | Pad Print |
| CMYK Label   | No        |