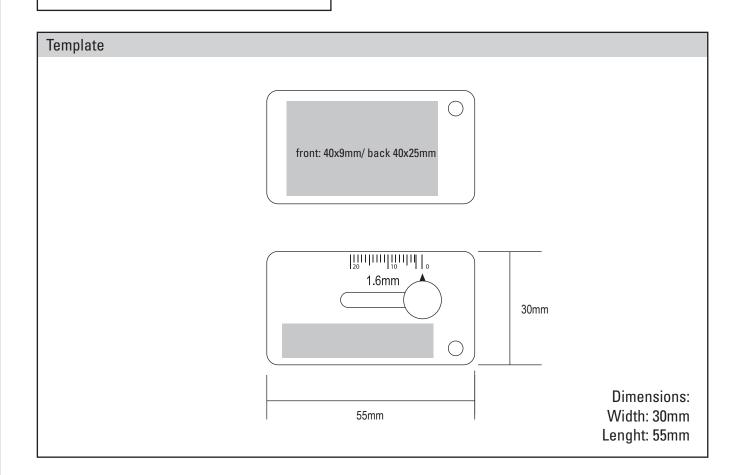

| Print Area   | front: 40x9mm/ back 40x25mm |
|--------------|-----------------------------|
| Print Method | Pad Print                   |
| CMYK Label   | No                          |