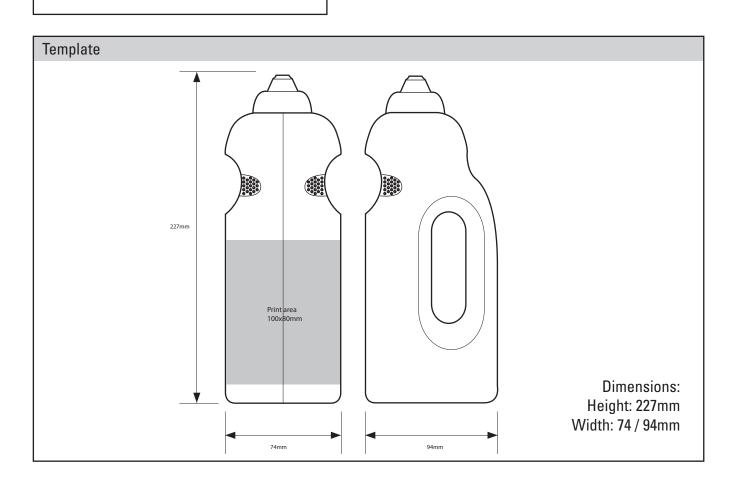

| Print Area   | 110x80mm     |
|--------------|--------------|
| Print Method | Screen Print |
| CMYK Label   | Yes          |