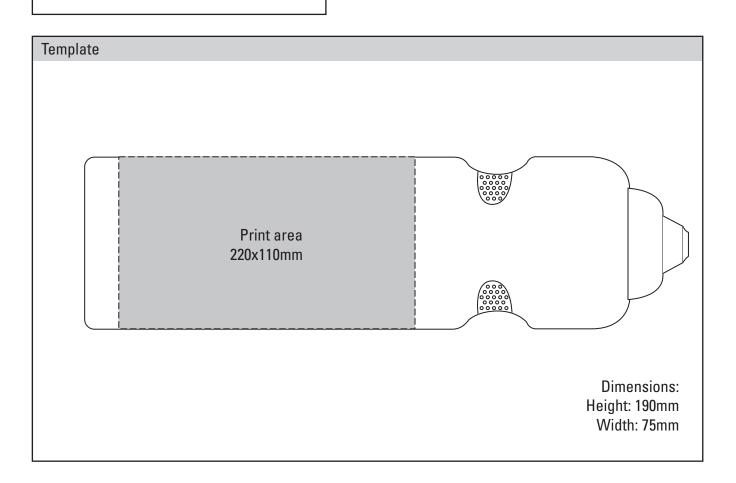

| Print Area   | 220x110mm    |
|--------------|--------------|
| Print Method | Screen Print |
| CMYK Label   | Yes          |