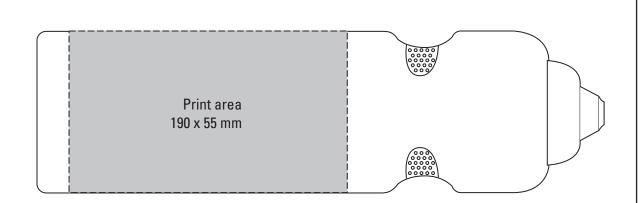

| Print Area   | 190 x 55 mm  |
|--------------|--------------|
| Print Method | Screen Print |
| CMYK Label   | Yes          |

## Template

Dimensions: Height: 150mm Diameter: 62mm