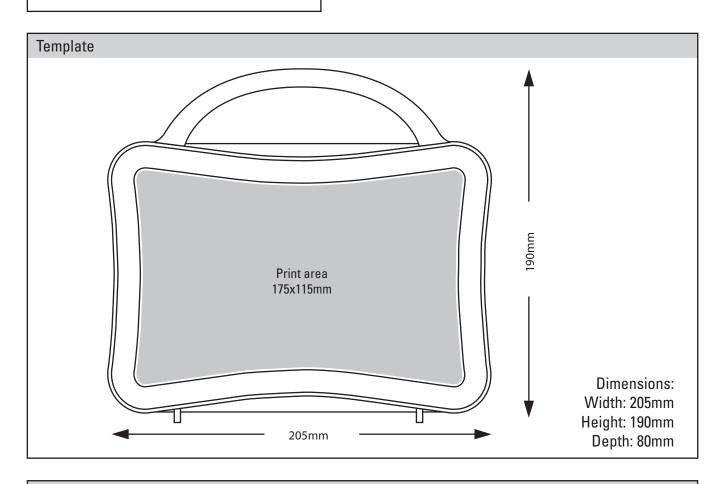

| Min Order Qty          | 100                   |
|------------------------|-----------------------|
| Manufactured           | EU                    |
| Production Time        | 3-4 Weeks             |
| Material               | Polypropylene         |
| Colours Available      | Black Red Blue Yellow |
| Bio Material Available | No                    |
|                        |                       |
| Print Area             | 175x115mm             |

| Print Area   | I/5xII5mm    |
|--------------|--------------|
| Print Method | Screen Print |
| CMYK Label   | Available    |