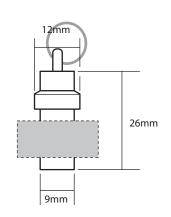

iption**

A small Pet identity tag that includes a paper address label and small splitring connector. Perfect for small cats and dogs. Can be printed one colour.

| Min Order Qty          | 100                               |
|------------------------|-----------------------------------|
| Manufactured           | UK                                |
| Production Time        | 3-4 Weeks                         |
| Material               | Polypropylene                     |
| Colours Available      | Available in all standard colours |
| Bio Material Available | No                                |
|                        |                                   |

| Print Area   | 20x8mm    |
|--------------|-----------|
| Print Method | Pad Print |
| CMYK Label   | No        |

#### Template



Dimensions: Height: 26mm Width: 12mm

#### **Artwork Requirements**

- File Supplied to be an editable EPS or PDF.
- Artwork to be vectorised with text outlined.
- Pantone references to be supplied.
- -Full colour artwork should be supplied as CMYK files at a minimum of 300dpi.

-Regardless of prinitng method artwork needs to be emailed with your order number, company name and any other instruction for the job.

Creative Promotional Products