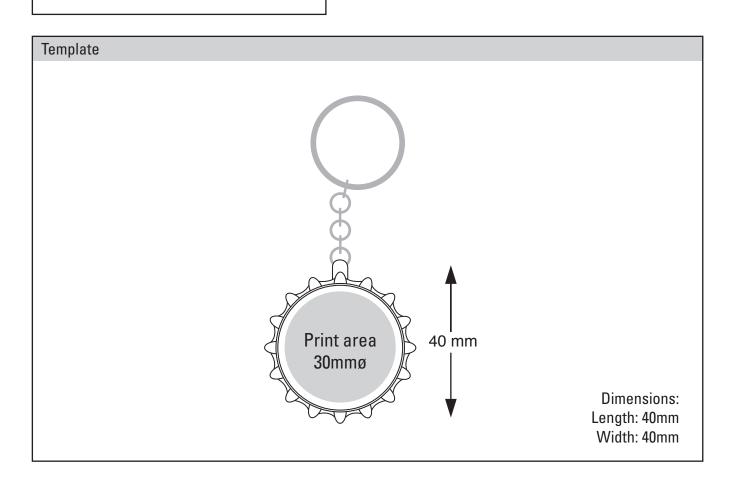

## Product Spec Sheet - 8687

Product Name: Bottle Top Keyring Bottle Opener

## **Product Description**

A Bottle Top shaped Bottle Opener keyring with metal blade that can be printed on both sides. Available in 5 standard colours.

| Min Order Oty          | 100                         |
|------------------------|-----------------------------|
| Manufactured           | EU                          |
| Production Time        | 3-4 Weeks                   |
| Material               | TBC (please ask sales team  |
| Colours Available      | White Black Red Blue Yellov |
| Bio Material Available | No                          |

| Print Area   | 30mmø        |
|--------------|--------------|
| Print Method | Screen print |
| CMYK Label   | N/A          |