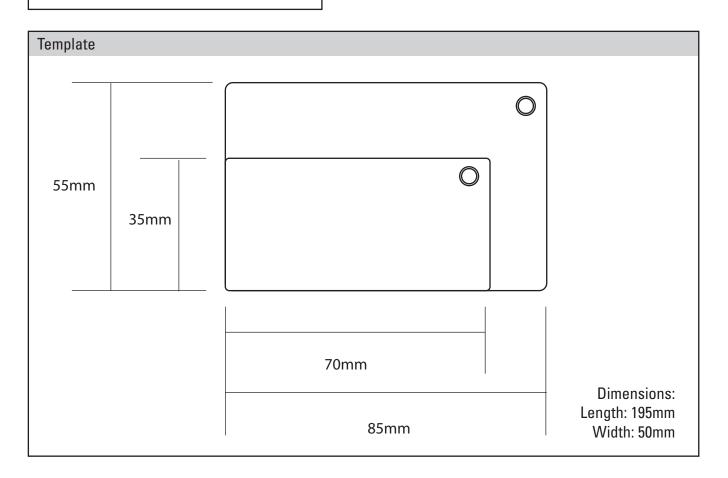

## Product Spec Sheet - 8669

**Product Name : Laminated Keyrings** 

These laminated card keyrings are printed up to full colour on both sides. Can be fitted with a metal eyelet at extra cost. The fobs come complete with a 20mm splitring fitting