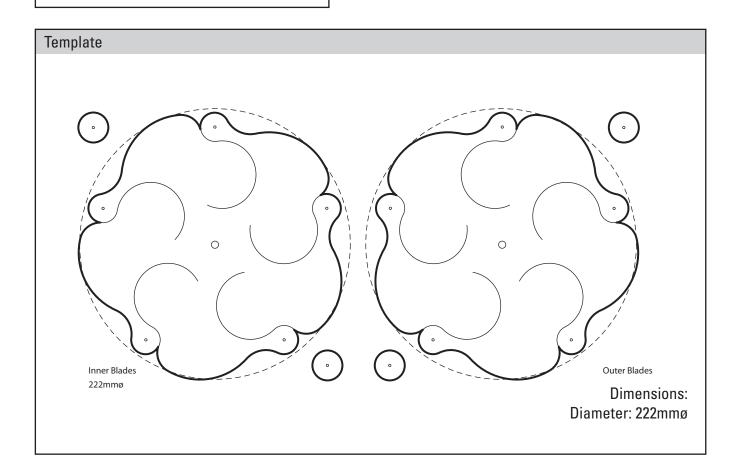

| Print Area   | Up to the edge of the template |  |
|--------------|--------------------------------|--|
| Print Method | Litho                          |  |
| CMYK Label   | No                             |  |