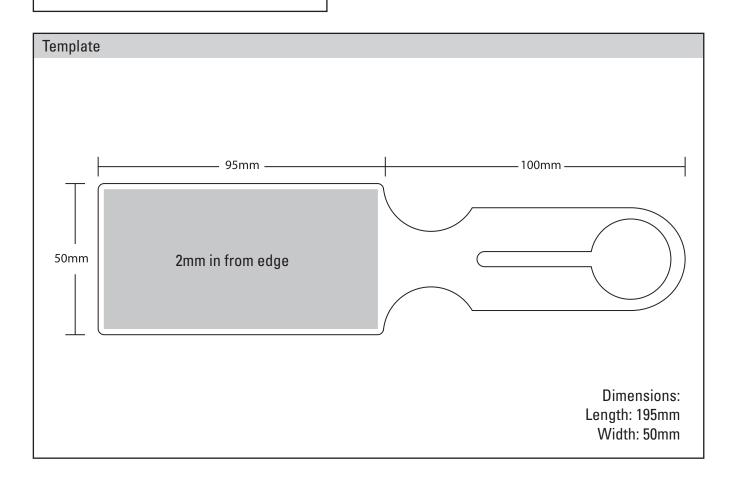

## **Product Description**

This laminated card luggage tag comes in one piece and neatly folds over luggage handles or straps and can be printed in full colour on both sides. A stronger finish can be made in Vinyl at 25% extra cost

| Print Area   | 2mm in from edge |
|--------------|------------------|
| Print Method | Screen print     |
| CMYK Label   | N/A              |