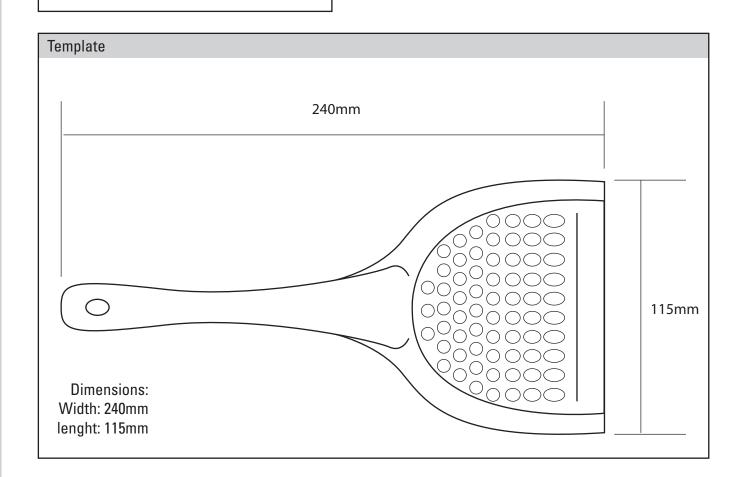

## Product Spec Sheet - 8661

Product Name: Poop Scoop

## **Product Description**

Clear up pet poop with this handy Poop Scoop. Available in Red and Blue and can be printed on the handle.

| Min Order Oty          | 100           |
|------------------------|---------------|
| Manufactured           | UK            |
| Production Time        | 3-4 Weeks     |
| Material               | polypropylene |
| Colours Available      | Red Blue      |
| Bio Material Available | No            |