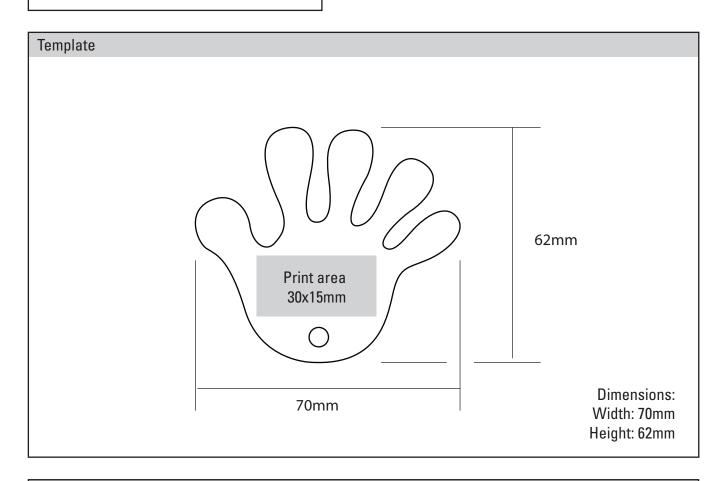

## Product Spec Sheet - 8659

Product Name : Hand Shaped Keyring

**Product Description** 

A standard shape keyfob that can be pad or screen printed in up to 4 spot colours. Prices include splitring and connector

| Print Area   | 30x15mm   |
|--------------|-----------|
| Print Method | Pad Print |
| CMYK Label   | N/A       |