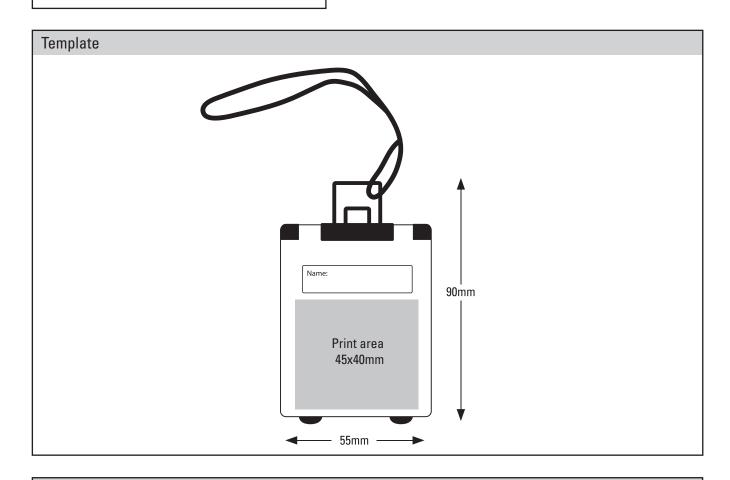

## Product Spec Sheet - 8653

Product Name: Luggage Tag - Suitcase

## **Product Description**

The Suitcase styled luggage tag only shows the name for security reasons and is available in Black with White, Red or Blue front. It can be printed on both sides in up to 4 spot colours

| Print Area   | 45x40mm          |
|--------------|------------------|
| Print Method | Pad/Screen Print |
| CMYK Label   | No               |