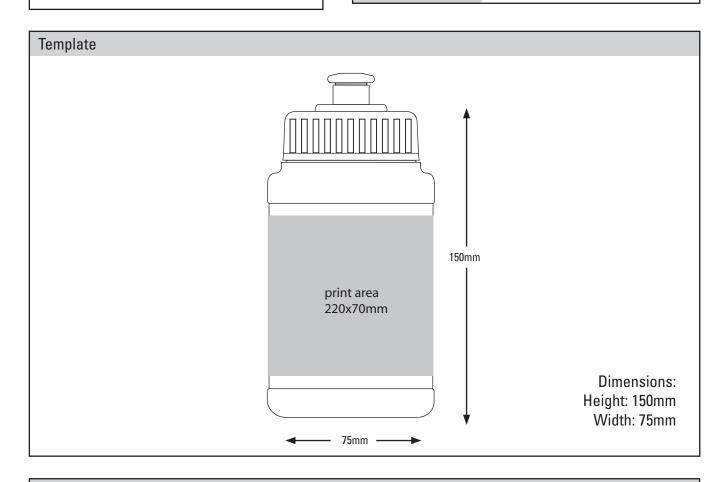

## Product Spec Sheet - 8650

Product Name: Baseline Bottle - 300ml

| Print Area   | 220x70mm     |
|--------------|--------------|
| Print Method | Screen Print |
| CMYK Label   | Yes          |