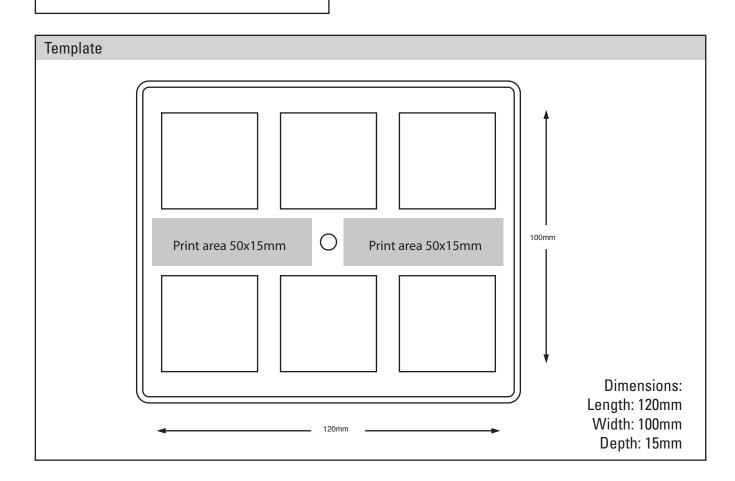

## Product Spec Sheet - 8634

Product Name: 6 Ice Cube Tray

## **Product Description**

A standard square shaped Ice Cube Tray with 4 cubes. Can be screen printed in 1 colour

| Min Order Oty          | 250                                        |
|------------------------|--------------------------------------------|
| Manufactured           | EU                                         |
| Production Time        | 3-4 Weeks                                  |
| Material               | Polypropylene                              |
| Colours Available      | (Frosted) Blue, Green, Orange, Red, Yellow |
| Bio Material Available |                                            |

| Print Area   | 50x15mm   |
|--------------|-----------|
| Print Method | Pad Print |
| CMYK Label   | N/A       |