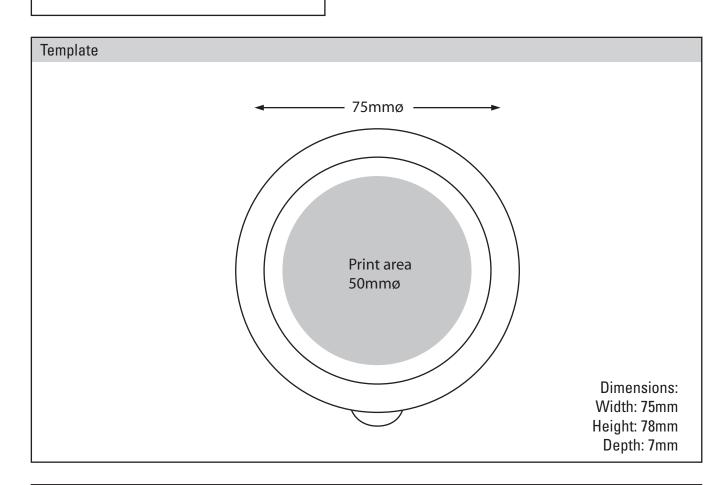

| Print Area   | 50mmø     |
|--------------|-----------|
| Print Method | Pad Print |
| CMYK Label   | N/A       |