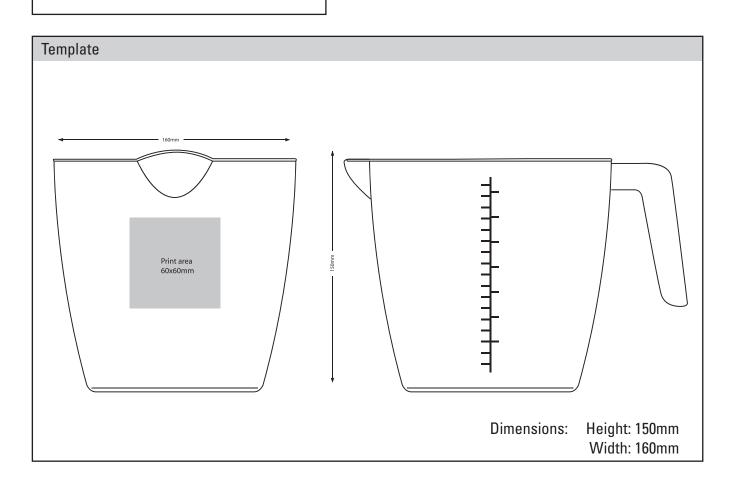

## Product Spec Sheet - 8629

Product Name: 2 Litre Jug

## **Product Description**

These Jugs Come with a full set of scales down both sides.

| Min Order Oty          | 100           |
|------------------------|---------------|
| Manufactured           | UK            |
| Production Time        | 3-4 Weeks     |
| Material               | Polypropylene |
| Colours Available      | Clear         |
| Bio Material Available | No            |

| Print Area   | 60x60mm   |
|--------------|-----------|
| Print Method | Pad Print |
| CMYK Label   | N/A       |