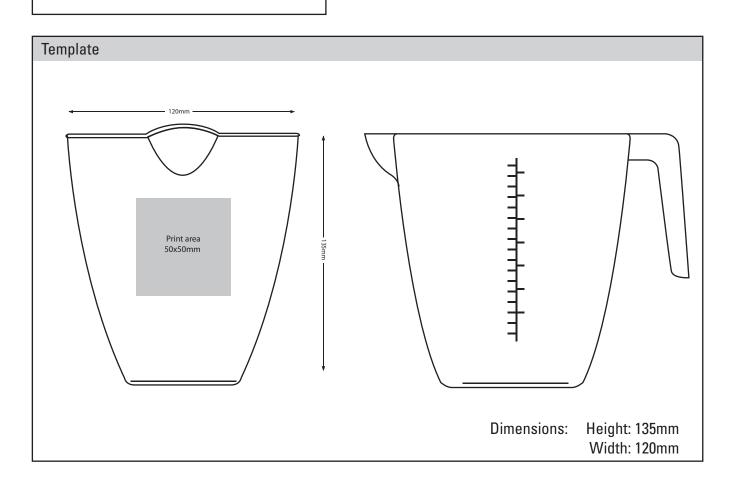

## Product Spec Sheet - 8628

Product Name: 1 Litre Jug

## **Product Description**

These Jugs Come with a full set of scales down both sides.

| Min Order Oty          | 100           |
|------------------------|---------------|
| Manufactured           | UK            |
| Production Time        | 3-4 Weeks     |
| Material               | Polypropylene |
| Colours Available      | Clear         |
| Bio Material Available | No            |

| Print Area   | 50x50mm   |
|--------------|-----------|
| Print Method | Pad Print |
| CMYK Label   | N/A       |