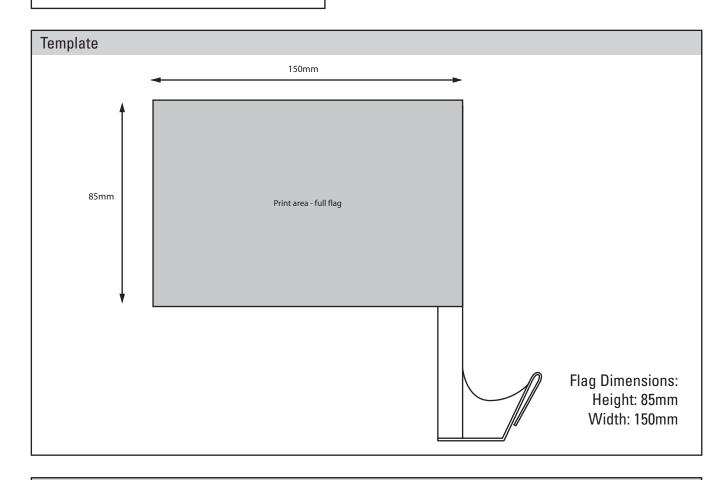

## **Product Description**

Make sure that you support your team on match day with this car window flag holder.

Flag can be screen printed in up to 5 spot colours on one face - image shows correctly from one face and a mirror image on the reverse

| Print Area   | see visual |
|--------------|------------|
| Print Method | tbc        |
| CMYK Label   | no         |