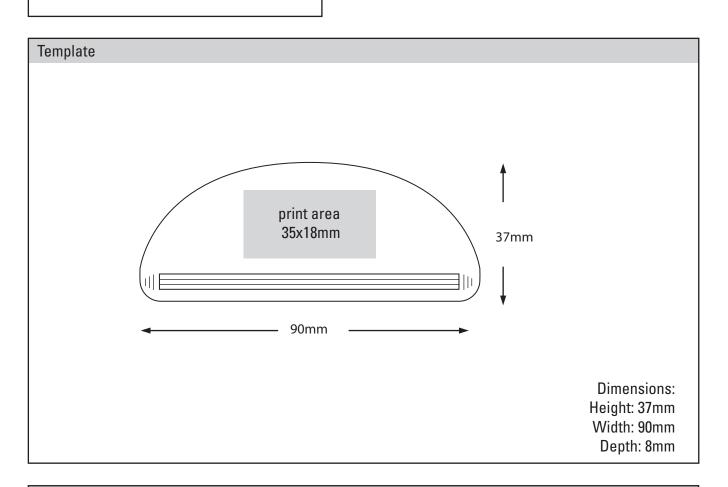

| Print Area   | 35x18mmmm |
|--------------|-----------|
| Print Method | Pad Print |
| CMYK Label   | No        |