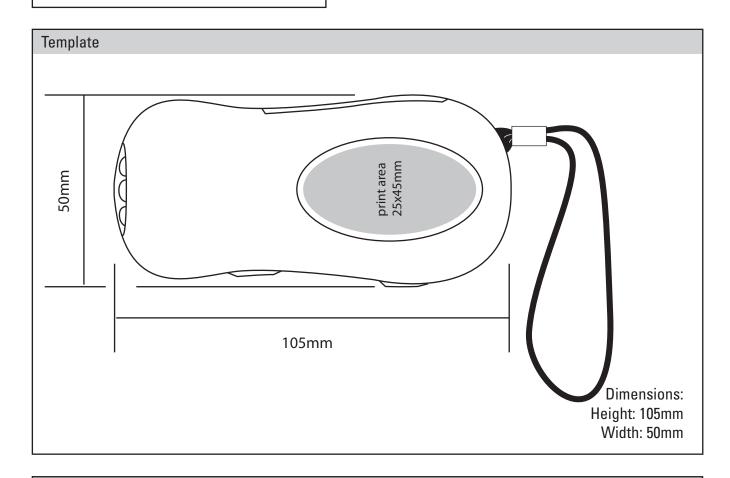

| Print Area   | (both sides) 25x45mm |
|--------------|----------------------|
| Print Method | Pad Print            |
| CMYK Label   | No                   |