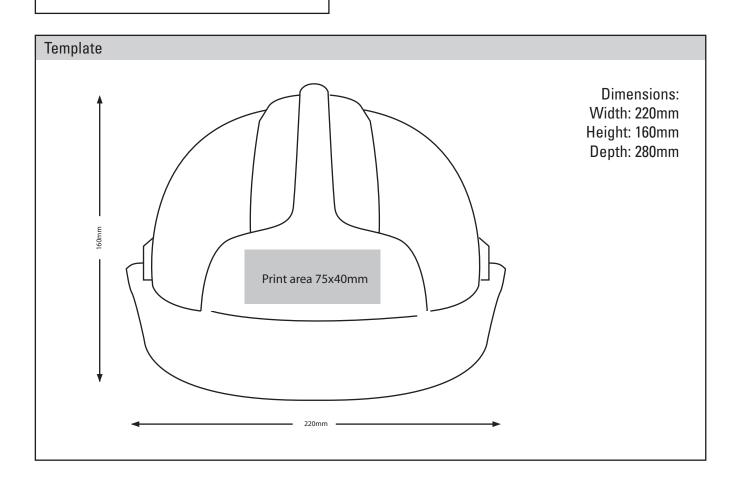

## Product Spec Sheet - 8613

Product Name: Hard Hat

| Print Area   | 75x40mm   |
|--------------|-----------|
| Print Method | Pad Print |
| CMYK Label   | Yes       |