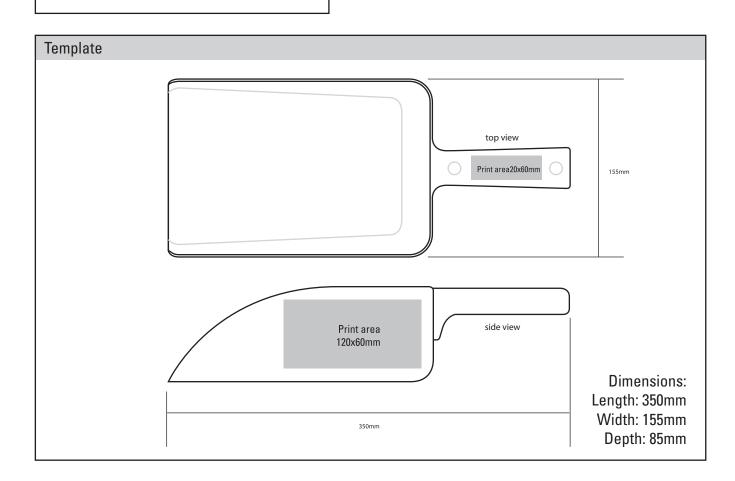

## Product Spec Sheet - 8612

Product Name: Large Scoop

| Print Area   | see visual |
|--------------|------------|
| Print Method | Pad Print  |
| CMYK Label   | No         |