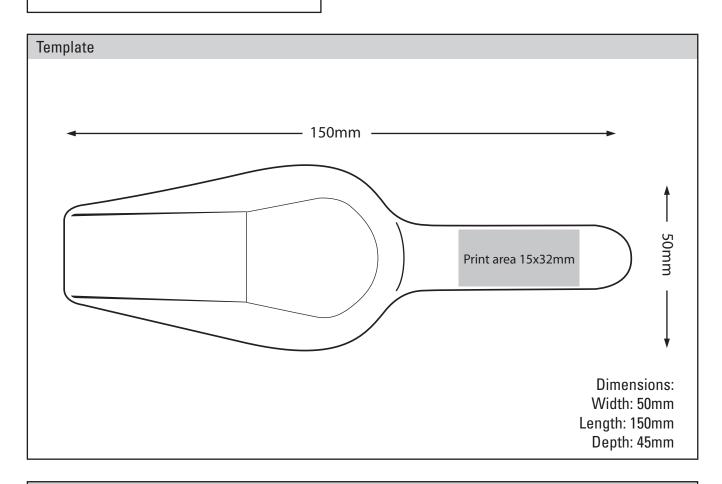

## Product Spec Sheet - 8608

Product Name : 100ml Scoop - Flat Bottom

**Product Description** 

This clear scoop has a flat bottom for easy collection of powders, granules etc in the kitchen or workshop

| Min Order Qty                               | 100           |
|---------------------------------------------|---------------|
| Manufactured                                | UK            |
| Production Time                             | 3-4 Weeks     |
| Material                                    | Polypropylene |
|                                             |               |
| Colours Available                           | Clear         |
| Colours Available<br>Bio Material Available | Clear<br>No   |

| Print Area   | 15x32mm   |
|--------------|-----------|
| Print Method | Pad Print |
| CMYK Label   | N/A       |