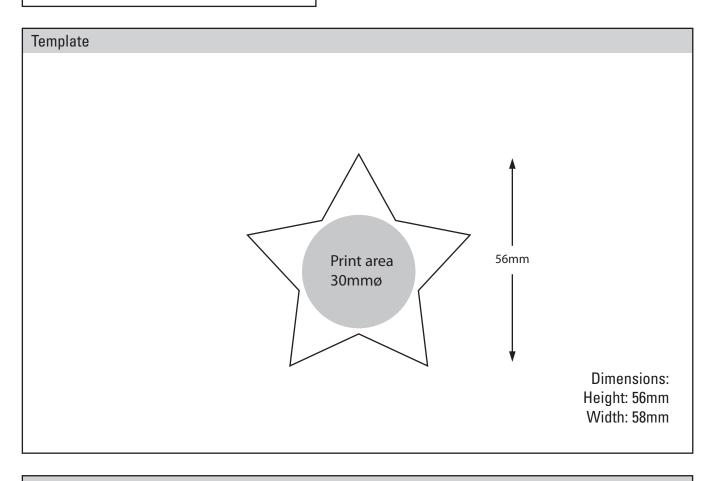

| Print Area   | 30mmø     |
|--------------|-----------|
| Print Method | Pad Print |
| CMYK Label   | Yes       |