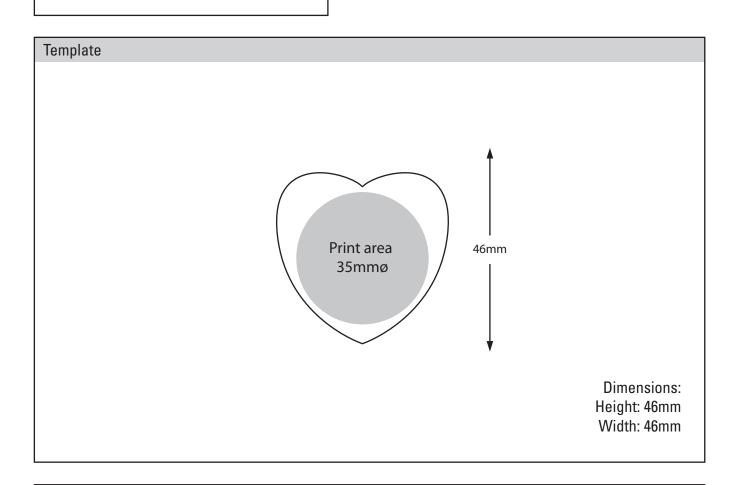

| Print Area   | 35mmø     |
|--------------|-----------|
| Print Method | Pad Print |
| CMYK Label   | Yes       |