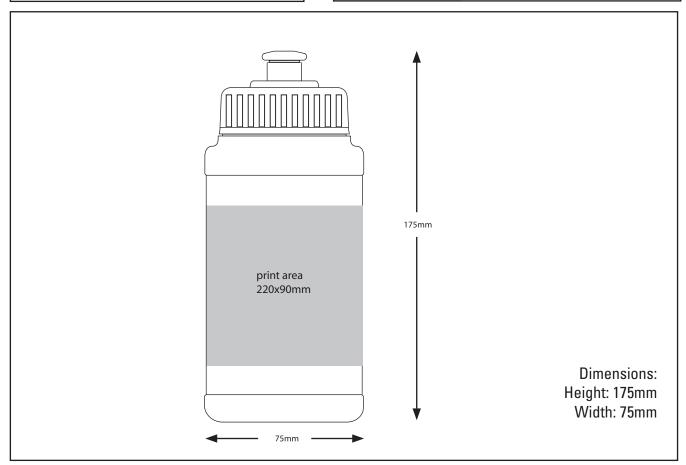

## **Product Description**

The 500ml baseline bottle has a wide range of standard colours and caps and can be wrapround printed. It has a screw on cap with push pull opening. The bottle is BPA free

| Min Order Oty                                                                                                      |       | 50      |
|--------------------------------------------------------------------------------------------------------------------|-------|---------|
| Manufactured                                                                                                       |       | UK      |
| Production Time                                                                                                    | 3-4   | Weeks   |
| Material                                                                                                           | Polye | thylene |
| Colours Available White, Clear, Black, Mid Blue, Cyan, Navy Blue, Red, Green, Yellow, Orange, Pink, Purple, Silver |       |         |
| Bio Material Available                                                                                             |       | No      |

| Print Area   | 220x90mm     |
|--------------|--------------|
| Print Method | Screen Print |
| CMYK Label   | Yes          |