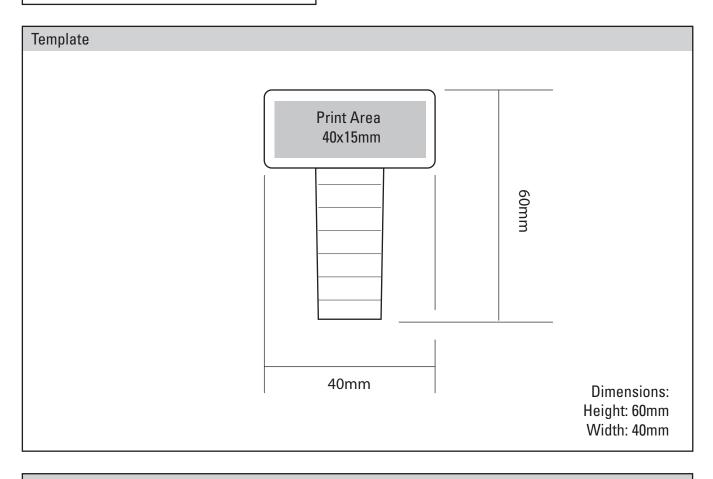

| Print Area   | 40x15mm                     |
|--------------|-----------------------------|
| Print Method | Pad Print or Relief Moulded |
| CMYK Label   | N/A                         |