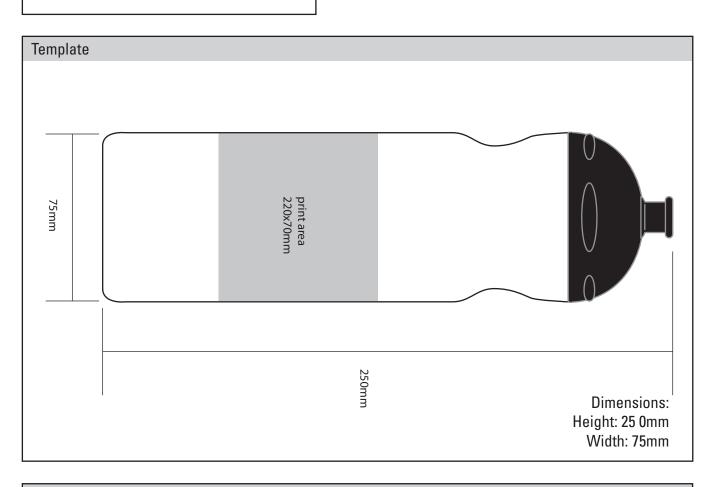

## Product Spec Sheet - 8563

Product Name : Fitness bottle -750ml

The 750ml Fitness bottle has a wide range of 10 solid colours and comes with a black screw on cap - It can be wrapround printed

| Min Order Qty          | 100                                                           |
|------------------------|---------------------------------------------------------------|
| Manufactured           | EU                                                            |
| Production Time        | 3-4 Weeks                                                     |
| Material               | PP                                                            |
| Colours Available      | White Black Clear Red Green Blue<br>Yellow Silver Orange Pink |
| Bio Material Available | No                                                            |
|                        |                                                               |
| Print Area             | 230x70mm                                                      |
| Print Method           | Screen Print                                                  |
| CMYK Label             | Yes                                                           |