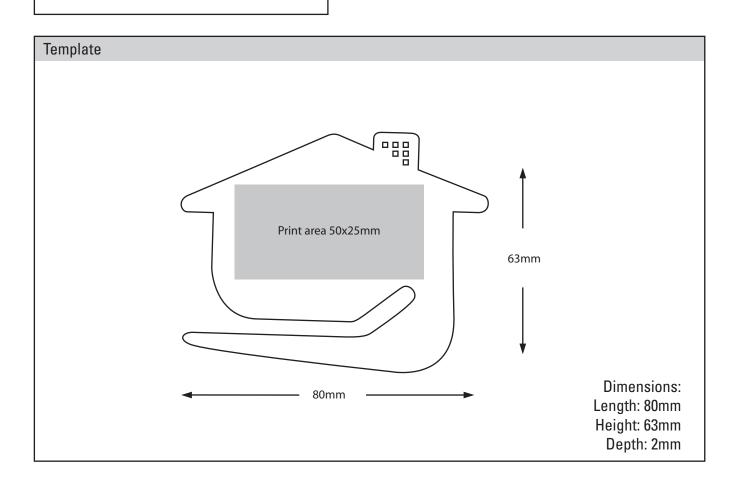

| Print Area   | 50x25mm   |
|--------------|-----------|
| Print Method | Pad Print |
| CMYK Label   | N/A       |