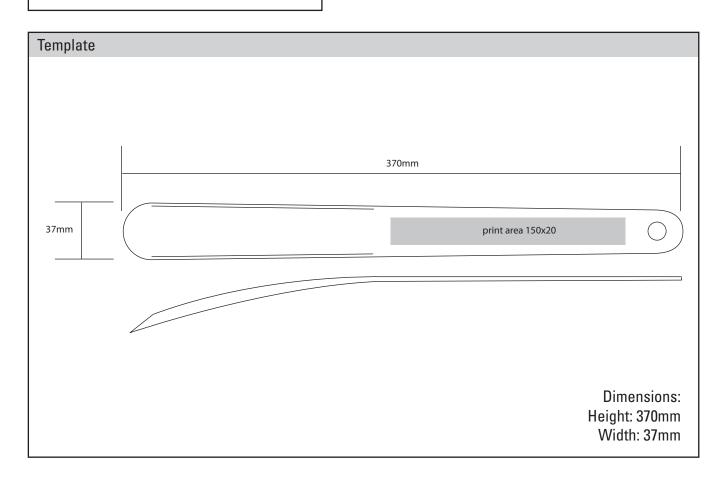

## **Product Description**

The large all plastic Shoe Horn is available in 6 colours

| Min Order Qty          | 100                               |  |
|------------------------|-----------------------------------|--|
| Manufactured           | uk                                |  |
| Production Time        | 2-3Weeks                          |  |
| Material               | tbc                               |  |
| Colours Available      | Available in all standard colours |  |
| Bio Material Available | No                                |  |
|                        |                                   |  |

| Print Area   | 150x20mm  |
|--------------|-----------|
| Print Method | Pad Print |
| CMYK Label   | No        |