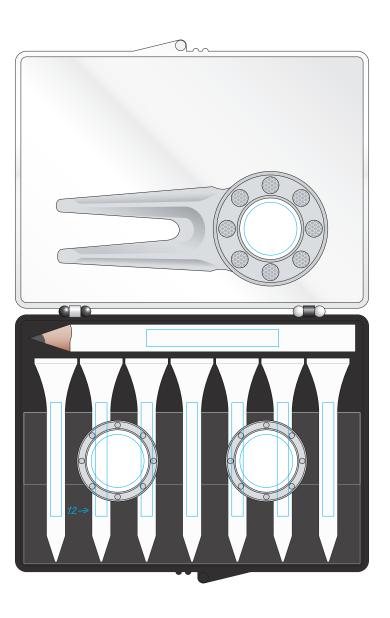

Our Order No: ?
Your Ref: ? ??/??/??
Product: HB6 - Sawgrass 7/11 Hinge Box
Marker Colour: Silver
Fork Colour: Silver
Pencil Colour: ?
Tee Colour(s): ?
Print Colour(s): ?