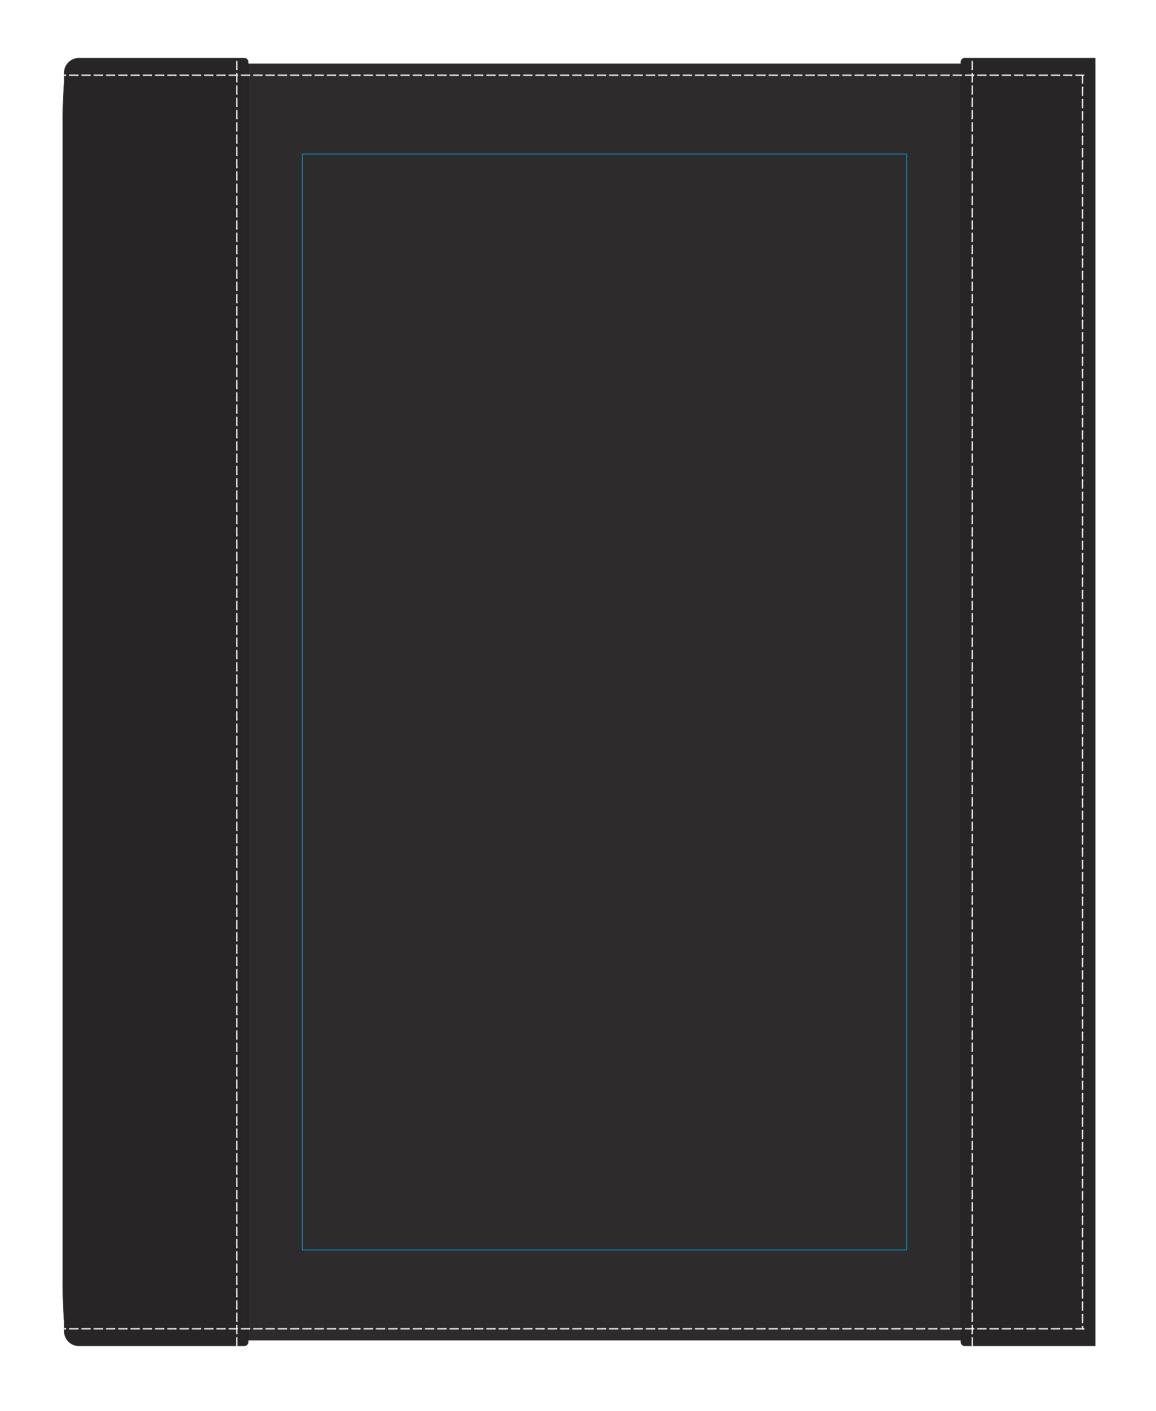

Our Order No:?Date First Sent<br/>??/???Your Ref:???/????Product:FW3474 - Citi Zip-Round FolderBase Colour:BlackTrim Colour:Polished BlackPrint Colour(s):?