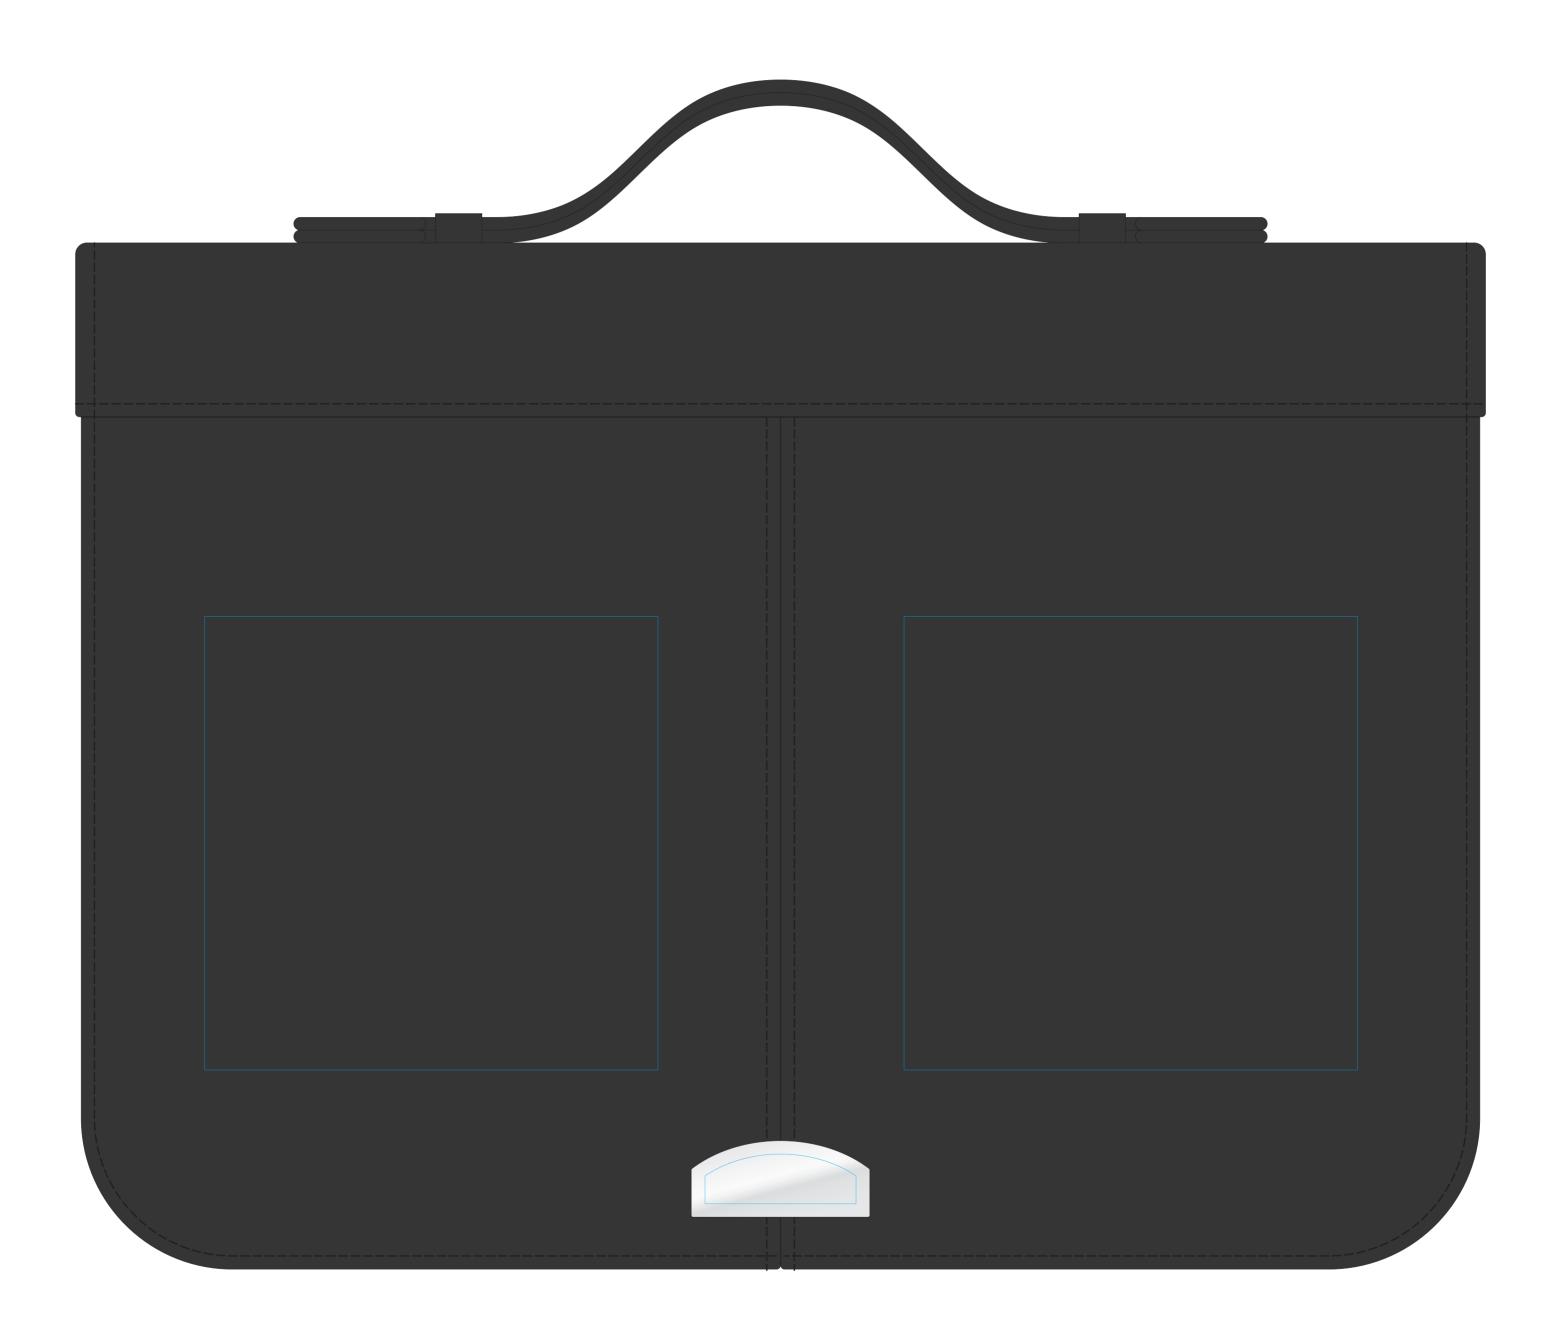

Our Order No:

Your Ref:

Product:

FW3471 - Tycoon Briefcase / Folder Base & Trim Colour: Black with Brushed Chrome Decal

Print Colour(s):

Date First Sent ??/??/??