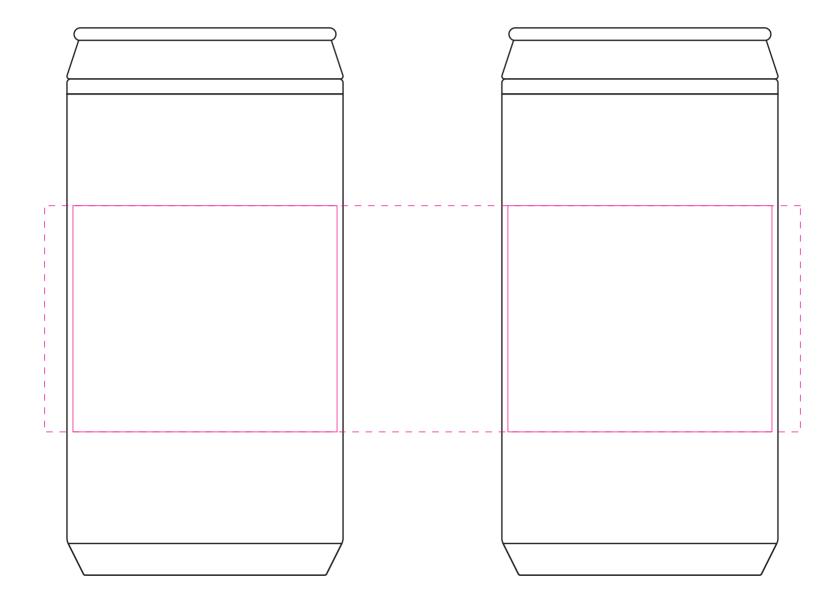

Artwork Size (Wraparound) = ??
Artwork Size (Left Side) = ??
Artwork Size (Right Side) = ??

Please read carefully:
N/A

Key:

--- Max Print Area (Wraparound)— Max Print Area (Left/Right)

Notes For Artroom: