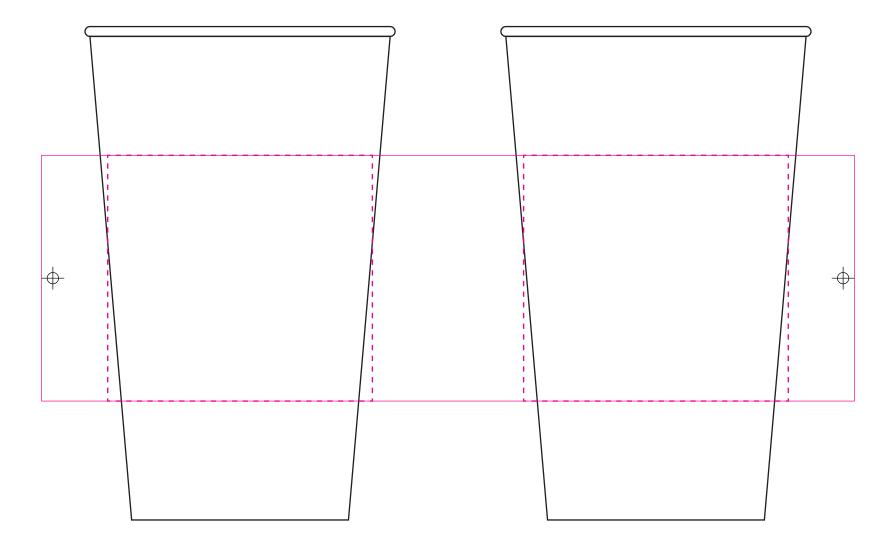

## Arena Cup Product Dimension(mm): 82dia x 132

| Minimum Print Restrictions (Screen)                    |       |
|--------------------------------------------------------|-------|
| Line thickness (0.3mm)                                 |       |
| Reversed Line (0.3mm)                                  |       |
| Text (6pt)                                             | AEIOU |
| Reversed Text (10pt)                                   | AEIOU |
| Any lines or text below these restrictions will result |       |

## Key:

— Max Print Area (Wraparound)

--- Max Print Area (Nearside/Farside)