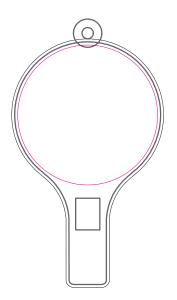

## Whistle Keyring Artwork Template

Description: Whistle Keyring

Item Size: 70 x 42mm

Artwork Size: APPROX 38mm Diameter