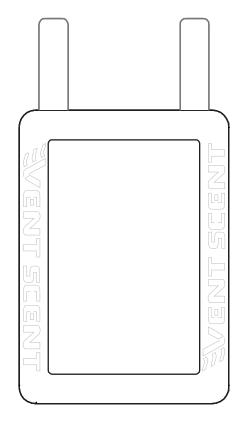

## Vent Scent Artwork Template

**Description: Vent Scent** 

Item Size: 102 x 56mm

Artwork Size: APPROX 83 x 48mm

Hole in side, in the shape of the vent scent logo, to slowly let fragrance out

485c

Available colours