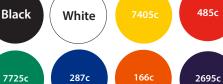

## Vent Scent Artwork Template

**Description: Vent Scent** 

Item Size: 102 x 56mm

Artwork Size: APPROX 83 x 48mm

Hole in side, in the shape of the vent scent logo, to slowly let fragrance out

485c

Available colours

closest approximated colour match

| Further Notes                                                                                                                                     |   |
|---------------------------------------------------------------------------------------------------------------------------------------------------|---|
|                                                                                                                                                   |   |
|                                                                                                                                                   |   |
|                                                                                                                                                   |   |
| Any font smaller than this may not be legible.                                                                                                    | P |
| Please note: If artwork is supplied and approved below<br>this size then we cannot take responsibility if the wording is illegible after printing |   |
| Final printed colour may differ from this proof                                                                                                   | I |
| If Pantone references are provided we will endeveour to match them as closely as possible within the limitations of the digital process           |   |