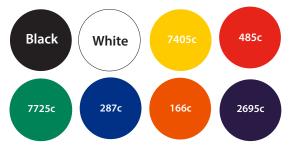

## Twelve Sided Trolley Stick Keyring - Oblong Artwork Template

SIDE 1

SIDE 2

Description: Twelve Sided Trolley Stick Keyring - Oblong

Item Size: 65 x 22mm

Artwork Size: APPROX 58 x 20mm

Available colours

closest approximated colour match

Final printed colour may differ from this proof

If Pantone references are provided we will endeveour to match them as closely as possible within the limitations of the digital process