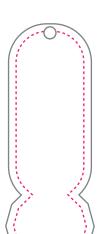

## Twelve Sided Trolley Stick Keyring - Oblong Artwork Template

SIDE 1

SIDE 2

Description: Twelve Sided Trolley Stick Keyring - Oblong

Item Size: 65 x 22mm

Artwork Size: APPROX 58 x 20mm

Available colours

closest approximated colour match