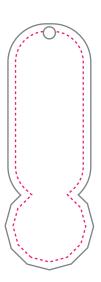

## Twelve Sided Trolley Stick Keyring - Oblong Artwork Template

SIDE 1

SIDE 2

Description: Twelve Sided Trolley Stick Keyring - Oblong

Item Size: 65 x 22mm

Artwork Size: APPROX 58 x 20mm

Available colours

closest approximated colour match