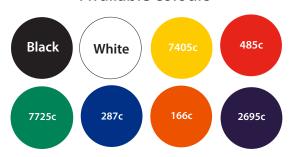

## Trolley Stick Keyring - Oblong Artwork Template

SIDE 1

SIDE 2

Description: Trolley Stick Keyring - Oblong

Item Size: 65 x 22mm

Artwork Size: APPROX 58 x 20mm

Available colours

closest approximated colour match

Final printed colour may differ from this proof

If Pantone references are provided we will endeveour to match them as closely as possible within the limitations of the digital process