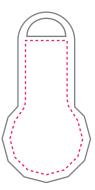

## Twelve Sided Trolley Stick Keyring Artwork Template

Side One

Side Two

Description: Twelve Sided Trolley Stick keyring

Item Size: 45 x 23mm

Artwork Size: APPROX 35 x 19mm