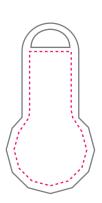

## Twelve Sided Trolley Stick Keyring Artwork Template

Side One

Side Two

Description: Twelve Sided Trolley Stick keyring

Item Size: 45 x 23mm

Artwork Size: APPROX 35 x 19mm