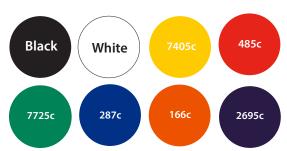

## Twelve Sided Trolley Stick Keyring Artwork Template



Side One



Side Two



Description: Twelve Sided Trolley Stick keyring

Item Size: 45 x 23mm

Artwork Size: APPROX 35 x 19mm

## Available colours



closest approximated colour match

## **Further Notes**

Any font smaller than this may not be legible.

Please note: If artwork is supplied and approved below this size then we cannot take responsibility if the wording is illegible after printing

Final printed colour may differ from this proof

If Pantone references are provided we will endeveour to match them as closely as possible within the limitations of the digital process