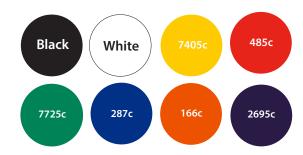

## **Trolley Stick Keyring Artwork Template**



SIDE 1



SIDE 2



Description: Trolley Stick keyring

Item Size: 45 x 23mm

Artwork Size: APPROX 35 x 11mm / 21mm Diameter

## Available colours



closest approximated colour match

## **Further Notes**

Any font smaller than this may not be legible.

Please note: If artwork is supplied and approved below this size then we cannot take responsibility if the wording is illegible after printing

Final printed colour may differ from this proof

If Pantone references are provided we will endeveour to match them as closely as possible within the limitations of the digital process