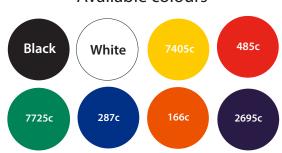

## Trolley Token Keyring Artwork Template

Side 1

Side 2

Description: £1 Trolley Coin Keyring

Item Size: 23mm Diameter

Artwork Size: APPROX 21mm Diameter

Available colours

closest approximated colour match

Final printed colour may differ from this proof

If Pantone references are provided we will endeveour to match them as closely as possible within the limitations of the digital process