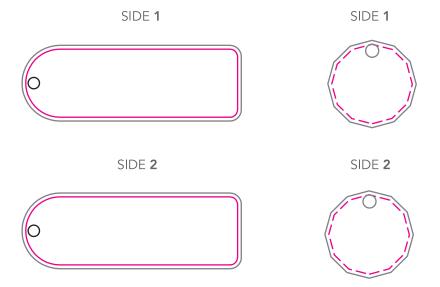

## Trolley Mate Keyring Artwork Template

**Description: Trolley Mate Keyring** 

Item Size: 23mm Trolley Token / 58 x 20mm Keyring Fob

Artwork Size: APPROX 21mm / 56 x 18mm

closest approximated colour match