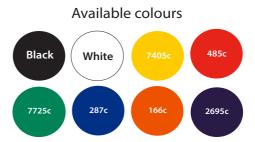

Description: Star Dec Item Size: 86 x 82 mm

Artwork Size: APPROX 84 x 80 mm

closest approximated colour match

| Colour of string - Please place a tick in the box                                                                                              |
|------------------------------------------------------------------------------------------------------------------------------------------------|
| White                                                                                                                                          |
| Red                                                                                                                                            |
| Blue                                                                                                                                           |
| Green                                                                                                                                          |
| Any font smaller than this may not be legible.                                                                                                 |
| Please note: If artwork is supplied and approved below this size then we cannot take responsibility if the wording is illegible after printing |
| Final printed colour may differ from this proof                                                                                                |
| If Pantone references are provided we will endeveour to match them as closely as possible within the limitations of the digital process        |
|                                                                                                                                                |