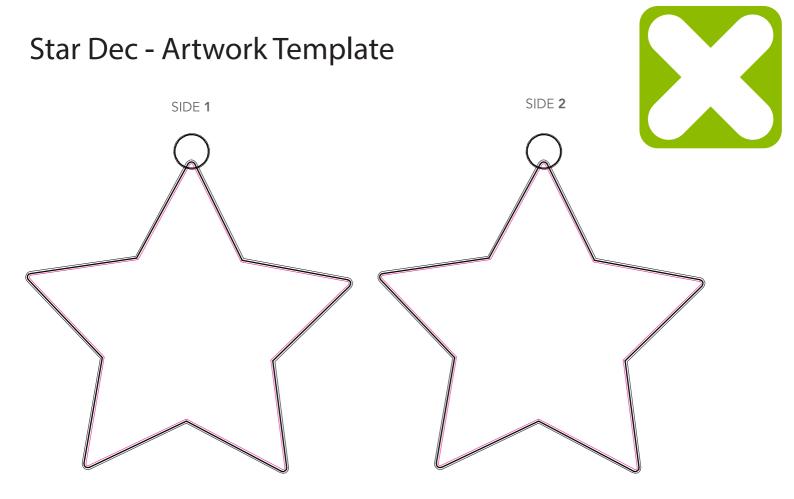

Description: Star Dec Item Size: 86 x 82 mm

Artwork Size: APPROX 84 x 80 mm

closest approximated colour match

| Colour of string - Please place a tick in the box                                                                                              |
|------------------------------------------------------------------------------------------------------------------------------------------------|
| White                                                                                                                                          |
| Red                                                                                                                                            |
| Blue                                                                                                                                           |
| Green                                                                                                                                          |
| Any font smaller than this may not be legible.                                                                                                 |
| Please note: If artwork is supplied and approved below this size then we cannot take responsibility if the wording is illegible after printing |
| Final printed colour may differ from this proof                                                                                                |
| If Pantone references are provided we will endeveour to match them as closely as possible within the limitations of the digital process        |
|                                                                                                                                                |